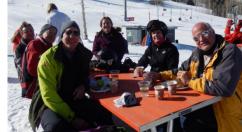

The race day picnic was something most of us had never experienced: warm and sunny dining on the snow, great food and terrific company.

Free Loader!

However, Snowmass had technical difficulties with the races. In addition to the very icy course they were not able to accurately record correct times for the participants. As a result they refunded all race fees. Some of our men returned home with medals: Glen received a silver medal plus 2<sup>nd</sup> place in the 50-59 age bracket, John and Steve both received bronze medals.