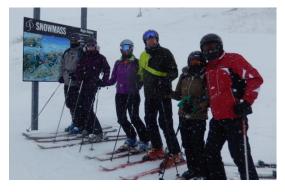

## TSC TRADITIONAL WEEK

JAN 9-16, 2016

Twenty CLASC skiers flew to Denver January 9, then coached to Snowmass.

We all enjoyed 6 days of very good snow on the slopes while staying at the Interlude Condos, 'real' ski in-ski out accommodations. Some condos were just 3 feet off the trail.