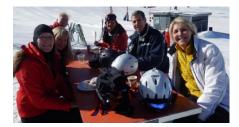

The race day picnic was something most of us had never experienced: warm and sunny dining on the snow, great food and terrific company.

Free Loader!

However, Snowmass had technical difficulties with the races. In addition to the very icy course they were not able to accurately record correct times for the participants. As a result they refunded all race fees. Some of our men returned home with medals: Glen received a silver medal plus 2<sup>nd</sup> place in the 50-59 age bracket, John and Steve both received bronze medals.