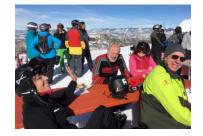

The race day picnic was something most of us had never experienced: warm and sunny dining on the snow, great food and terrific company.

Free Loader!

However, Snowmass had technical difficulties with the races. In addition to the very icy course they were not able to accurately record correct times for the participants. As a result they refunded all race fees. Some of our men returned home with medals: Glen received a silver medal plus 2<sup>nd</sup> place in the 50-59 age bracket, John and Steve both received bronze medals.