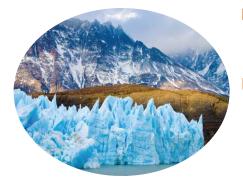

## **TOUR HIGHLIGHTS:**

- · City tours of Santiago and Buenos Aires
- Visit Punta Arenas, the harbor of the Straights of Magellan
- Full-day exploration of Torres del Paine National Park
- Discover Los Glaciares National Park
- Visit to the Perito Moreno Glacier
- Enjoy a Tango performance
- Exciting optional tours in Buenos Aires including Tango classes, wine tasting, a biking tour & more!