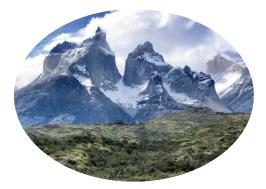

## **TOUR HIGHLIGHTS:**

- · City tours of Santiago and Buenos Aires
- Visit Punta Arenas, the harbor of the Straights of Magellan
- Full-day exploration of Torres del Paine National Park
- Discover Los Glaciares National Park
- Visit to the Perito Moreno Glacier
- Enjoy a Tango performance
- Exciting optional tours in Buenos Aires including Tango classes, wine tasting, a biking tour & more!