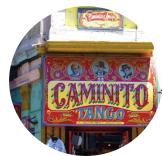

## **TOUR HIGHLIGHTS:**

- · City tours of Santiago and Buenos Aires
- Visit Punta Arenas, the harbor of the Straights of Magellan
- Full-day exploration of Torres del Paine National Park
- Discover Los Glaciares National Park
- Visit to the Perito Moreno Glacier
- Enjoy a Tango performance
- Exciting optional tours in Buenos Aires including Tango classes, wine tasting, a biking tour & more!